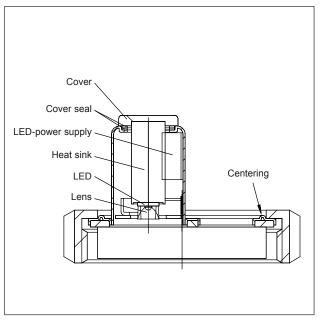

#### · Mechanical installation:

- Caution: Do not look into light danger of impaired eyesight!
- Loosen the slotted cover nut on the screwed sight glass fitting
- Pass the slotted cover nut over the connecting cable and luminaire housing
- Make sure that the sight glass disk is correctly seated in the fitting
- Focus the luminaire by aligning the centring feature on the bead and the opening in the slotted cover nut (see drawing)
- Screw the slotted cover nut onto the weld-on neck with the luminaire in position

# · Maintenance:

- Keep luminaire clean
- Only use original spare parts

Lumistar luminaire ME-LED, installed in a screwed sight glass unit similar to DIN 11851

Mechanical construction

All dimensions in mm unless stated otherwise. Picture credits: ©F.H. Papenmeier GmbH & Co. KG/Thomas Keuchel. Subject to change without prior notice. 11.19