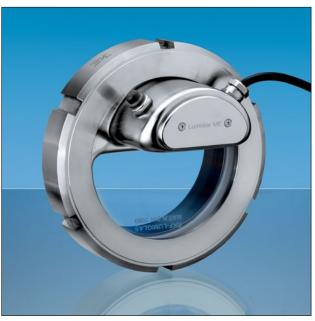

# **Lumistar Luminaires ME-LED**

Sizes: 65, 80, 100, 125

For the combination of sight glass and light glass, suitable for circular screwed sight glass fittings according to DIN 11851 or similar, DN 65 to DN 125.

# · Maintenance:

- Keep luminaire clean
- Only use original spare parts

Lumistar luminaire ME-LED, installed in a screwed sight glass unit similar to DIN 11851

Mechanical construction

All dimensions in mm unless stated otherwise. Picture credits: ©F.H. Papenmeier GmbH & Co. KG/Thomas Keuchel. Subject to change without prior notice. 11.19